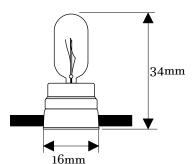

## LAMPS:

T3 wedge lamps, 3 watt. Life Span - 5000 hours.

## **ACCESSORIES:**

R8030-TAIL - Wedgelight cable.

R8031-12V - Wedgelight lamp, 12 volt.

R8031-24V - Wedgelight lamp, 24 volt.

R8032 - Wedgelight caps (available in amber, clear, blue, green and red).

R8033 - Wedgelight socket.