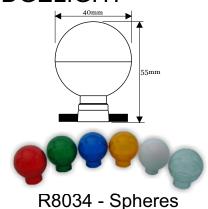

R8034 - Wedgelight spheres (available in amber, clear, blue, green, red and opal).