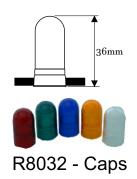

## **ACCESSORIES:**

R8030-TAIL - Wedgelight cable.

R8031-12V - Wedgelight lamp, 12 volt.

R8031-24V - Wedgelight lamp, 24 volt.

R8032 - Wedgelight caps (available in amber, clear, blue, green and red).

R8033 - Wedgelight socket.