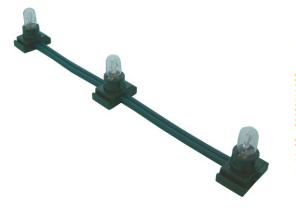

## R8030 - WEDGELIGHT

## **MATERIALS:**

Polycarbonate socket.
Polycarbonate caps/spheres.

## **CIRCUITS:**

Single only.

## CABLE:

 $2\,x\,32/0.20\,1.2mm^2$  PVC. Standard tail length - 1 metre.