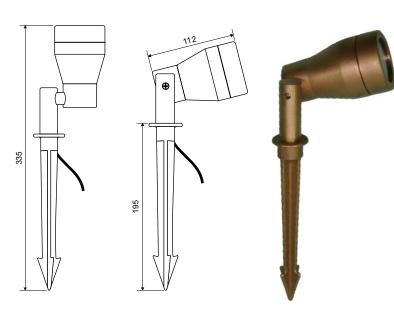

# **LANDSCAPE ADJUSTABLE SPOT LIGHT**

## **RATING:**

Ingress protection - IP 56.

## **MATERIALS:**

Pressure die-cast satin brass housing. Stainless steel screws. High temperature seals.

#### **GLASS:**

Heat resilient, flat, tempered glass.

#### LAMP:

MR16.

35 Watt maximum. (lamp not included).

#### **SOCKET:**

G 4

G 5.3

G 6.35

#### CABLE:

2 core,0.75 mm <sup>2</sup>. High temperature. Length - 1.5 metre.

## **CABLE ENTRY:**

Side entry.

## TRANSFORMER:

Refer to transformer specification sheet.

## **APPLICATION:**

This brass spotlight is functional in a variety of lighting design projects. It features an adjustable head and spike. The adjustable head allows light to be directed to a desired focal point.

R3530 - IZOR



Sizes in millimetres



## **EXTRA LOW VOLTAGE LANDSCAPE LIGHTING**

email info@raydz.com.au

**QUEENSLAND AUSTRALIA** 

Ph (07) 5456 4141 Fax (07) 5456 1601