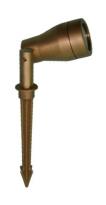

## **APPLICATION:**

This brass spotlight is functional in a variety of lighting design projects. It features an adjustable head and spike. The adjustable head allows light to be directed to a desired focal point.