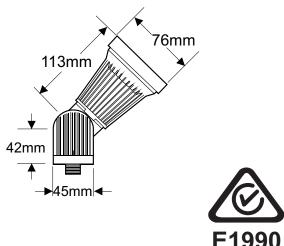

GHT**

#### **RATING:**

Ingress protection - IP 56.

#### **MATERIALS:**

Pressure die-cast satin brass housing. Stainless steel screws. High temperature seals.

#### **GLASS:**

Heat resilient, flat tempered 5mm glass.

#### LAMP:

MR16.

35 Watt maximum. (lamp not included).

#### SOCKET:

G 4

G 5.3

G 6.35

### CABLE:

2 core round, 0.75 mm<sup>2</sup>.

Silicone cable.

Length - 500mm.

#### **CABLE ENTRY:**

Bottom entry.

Silicone cable.

#### **TRANSFORMER:**

Refer to transformer specification sheet.

#### **APPLICATION:**

This fitting is designed for landscape lighting projects, including highlighting trees and shrubs. The hood provides a beam of light, which can be directed to illuminate a specific area.

### R3520

### LANDSCAPE LIGHT WITH HOOD



## R3510 - LANDSCAPE LIGHT



Sizes in millimetres

## **EXTRA LOW VOLTAGE LANDSCAPE LIGHTING**

## email sales@raydz.com.au

5 AVAIN STREET, KUNDA PARK, QLD, 4556 Ph (07) 5456 4141 Fax (07) 5456 1601