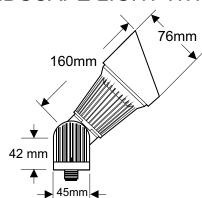

### R3520

### LANDSCAPE LIGHT WITH HOOD

## R3510 - LANDSCAPE LIGHT

Sizes in millimetres