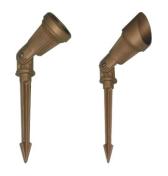

# **LANDSCAPE SPOT LIGHT**

#### **APPLICATION:**

This fitting is designed for landscape lighting projects, including highlighting trees and shrubs. The hood provides a beam of light, which can be directed to illuminate a specific area.

### LANDSCAPE LIGHT WITH HOOD